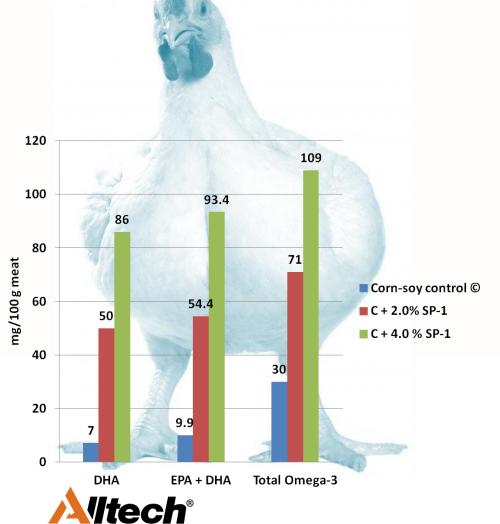

## **Effects of dietary supplementing**

**SP-1 on the FA profile of chicken breast and Eggs** 