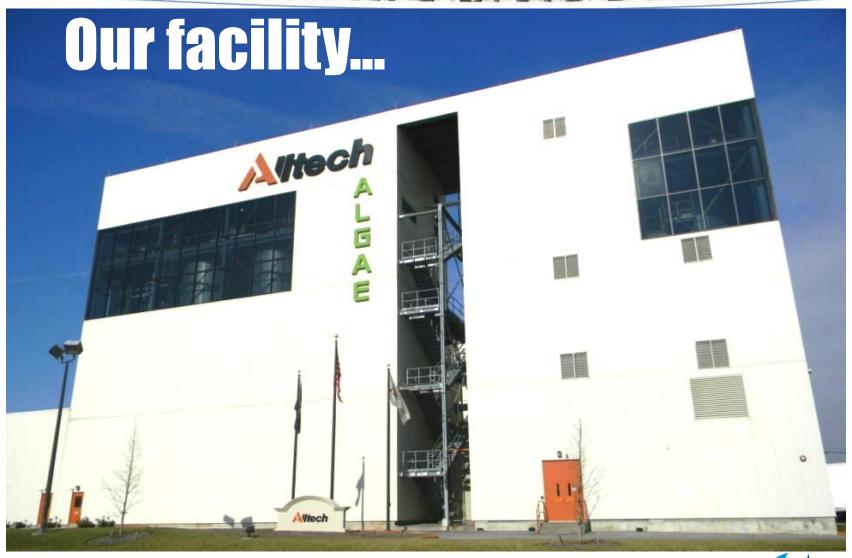

oduct<br>(Fishmeal + fish oil) | 50%  | 20%  |
| Fishmeal (min.)                                    | 30%  |      |
| Fish oil substitution                              | 40%  | 75%  |
| EPA + DHA (%fat)                                   | >15% | >6%  |
| Omega 3 (%fat)                                     | >18% | >10% |
| ω-3 /ω-6 ratio                                     | >2   | >0.7 |







# Heterotrophic algae production

- Closed, controlled system
- Traceable
- Pure
- Higher level of consistency
- Protected by AQS



Meeting & Exceeding
Globally Accepted Standards





#### **Pilot Plant and labs**

- The pilot plant is an exact replication of the entire process
- Research
  - new strains
  - optimize growth
  - optimize desired components
  - reduce costs



**Produs Aqua AS** 







## **Industrial production**

-micro algea





#### **Water Removal**



## **But what are you REALLY getting...**

|                |                     | HUFA | EPA | DHA  | Difference |
|----------------|---------------------|------|-----|------|------------|
| Fish Oils      | AVG<br>Atlantic Oil | 36   | 15  | 10   | 11         |
|                | Menhaden<br>Oil     | 32   | 13  | 6    | 13         |
|                | Salmon Oil          | 31   | 9.5 | 9    | 12.5       |
| Vegetable Oils | Palm Oil            | 0    | 0   | 0    | 0          |
|                | Rapeseed<br>Oil     | 0    | 0   | 0    | 0          |
|                | Soybean<br>Oil      | 0    | 0   | 0    | 0          |
| Algae          | Alltech SP1         | 32   | 0.5 | 28.5 | 3          |





#### P