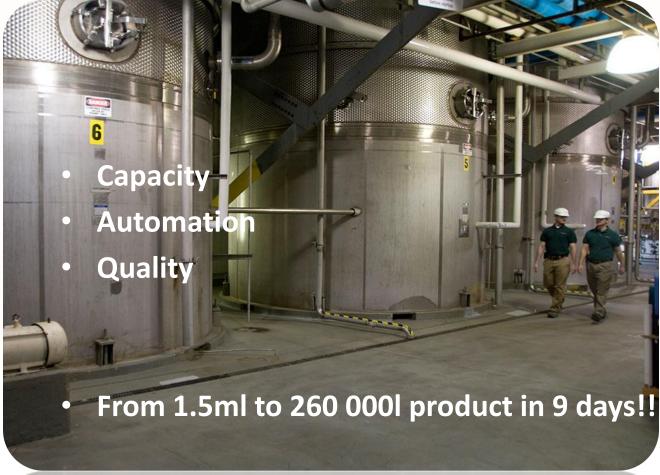

ishmeal (min.)                                    | 30%  |      |
| Fish oil substitution                              | 40%  | 75%  |
| EPA + DHA (%fat)                                   | >15% | >6%  |
| Omega 3 (%fat)                                     | >18% | >10% |
| ω-3 /ω-6 ratio                                     | >2   | >0.7 |







# Heterotrophic algae production

- Closed, controlled system
- Traceable
- Pure
- Higher level of consistency
- Protected by AQS



Meeting & Exceeding
Globally Accepted Standards





#### **Pilot Plant and labs**

- The pilot plant is an exact replication of the entire process
- Research
  - new strains
  - optimize growth
  - optimize desired components
  - reduce costs



**Produs Aqua AS** 







## **Industrial production**

-micro algea





#### **Water Removal**



## **But what are you REALLY getting...**

|                |                     | HUFA | EPA | DHA  | Difference |
|----------------|---------------------|------|-----|------|------------|
| Fish Oils      | AVG<br>Atlantic Oil | 36   | 15  | 10   | 11         |
|                | Menhaden<br>Oil     | 32   | 13  | 6    | 13         |
|                | Salmon Oil          | 31   | 9.5 | 9    | 12.5       |
| Vegetable Oils | Palm Oil            | 0    | 0   | 0    | 0          |
|                | Rapeseed<br>Oil     | 0    | 0   | 0    | 0          |
|                | Soybean<br>Oil      | 0    | 0   | 0    | 0          |
| Algae          | Alltech SP1         | 32   | 0.5 | 28.5 | 3          |





#### Pressure from the human marked



Tid for kollektiv