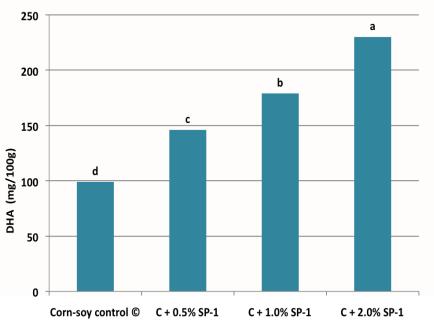

## **Effects of dietary supplementing**

**SP-1 on the FA profile of chicken breast and Eggs** 